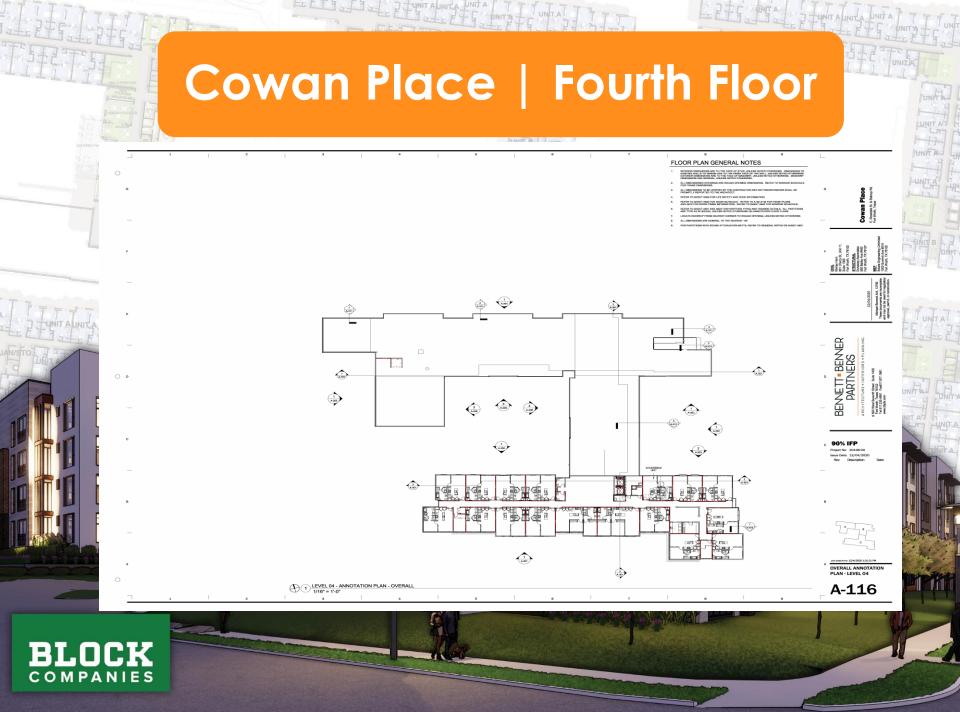

## II. Overview Cowan Place Senior Living

- Block is committed to the historic STOP SIX neighborhood.
- Cowan Place is Phase 1 of STOP SIX Choice Neighborhood Initiative (CNI)
- Involves replacement of Cavile Place Public Housing Community
- \$35 Million HUD CNI Grant awarded in April 2020
- Located at Stalcup and E. Rosedale