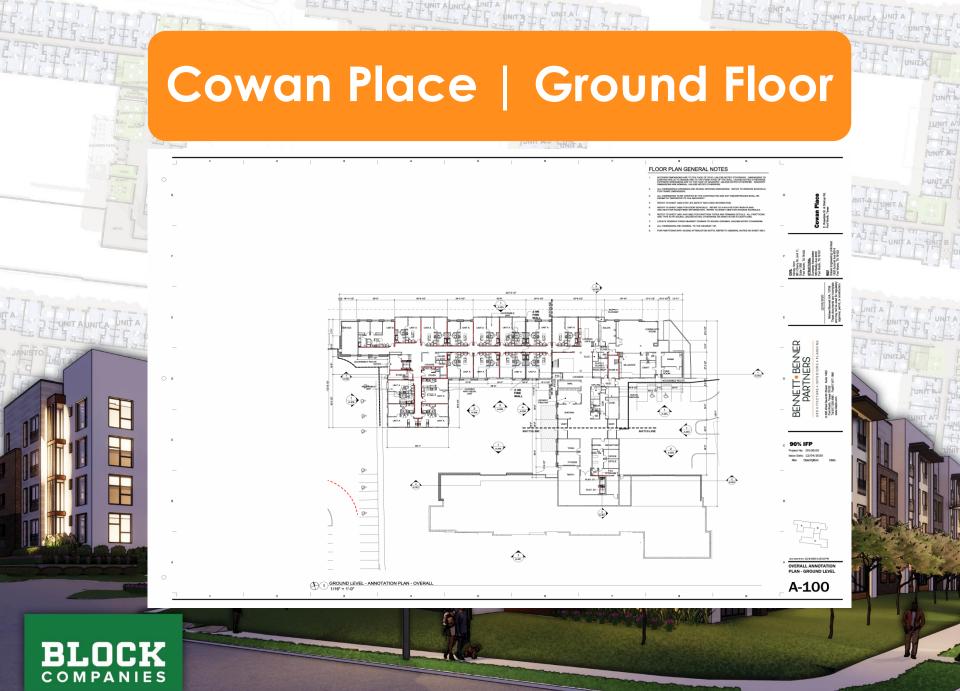

## II. Overview Cowan Place Senior Living

- Block is committed to the historic STOP SIX neighborhood.
- Cowan Place is Phase 1 of STOP SIX Choice Neighborhood Initiative (CNI)
- Involves replacement of Cavile Place Public Housing Community
- \$35 Million HUD CNI Grant awarded in April 2020
- Located at Stalcup and E. Rosedale